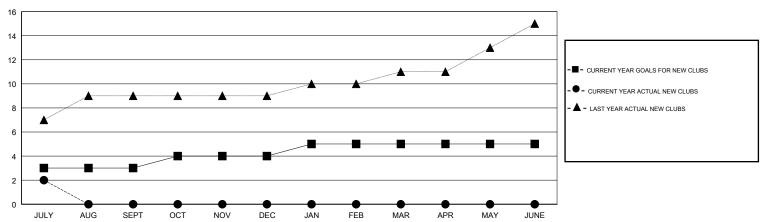

Results as of: 07/31/2018

#### GMT: VENKATA S RAJU DANTULURI

#### LOCATION INDIA

**GMT CA** 

| Clubs  RESULTS FOR 2018-2019 |   |   |   | Members  RESULTS FOR 2018-2019 |     |    |    |
|------------------------------|---|---|---|--------------------------------|-----|----|----|
|                              |   |   |   |                                |     |    |    |
| JULY/AUG/SEPT                | 3 | 2 | 0 | JULY/AUG/SEPT                  | 110 | 46 | 37 |
| OCT/NOV/DEC                  | 1 | 0 | 0 | OCT/NOV/DEC                    | 40  | 0  | 0  |
| JAN/FEB/MAR                  | 1 | 0 | 0 | JAN/FEB/MAR                    | 30  | 0  | 0  |
| APR/MAY/JUNE                 | 0 | 0 | 0 | APR/MAY/JUNE                   | 20  | 0  | 0  |

#### GOALS AND ACTUAL NEW CLUBS CUMULATIVE



### GOALS AND ACTUAL MEMBERS CUMULATIVE





| DROPPED CLUBS: 0 |    |
|------------------|----|
| DROPPED MEMBERS  |    |
| DECEASED         | 0  |
| CLUB CANCELLED   | 0  |
| OTHER            | 37 |
| TOTAL            | 37 |

| 6 CLUBS OF 72 ADDED 1 OR MORE |   |
|-------------------------------|---|
| NEW MEMBERS                   |   |
|                               |   |
|                               |   |
|                               | ı |

MALE 2,469 (87.99%)
FEMALE 337 (12.01%)
Women Percentage Fiscal Year Goal: 12%

**GENDER DISTRIBUTION** 

CLICK HERE FOR CUMULATIVE
MEMBERSHIP DATA

TOTAL FAMILY UNIT MEMBERS 520

FAMILY MEMBERS PAYING HALF
DUES 261