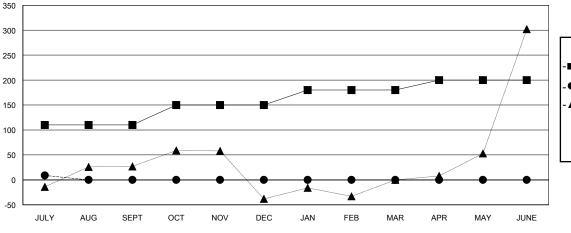

### GOALS AND ACTUAL MEMBERS CUMULATIVE

| DROPPED CLUBS: 0 |    |
|------------------|----|
| DROPPED MEMBERS  |    |
| DECEASED         | 0  |
| CLUB CANCELLED   | 0  |
| OTHER            | 37 |
| TOTAL            | 37 |